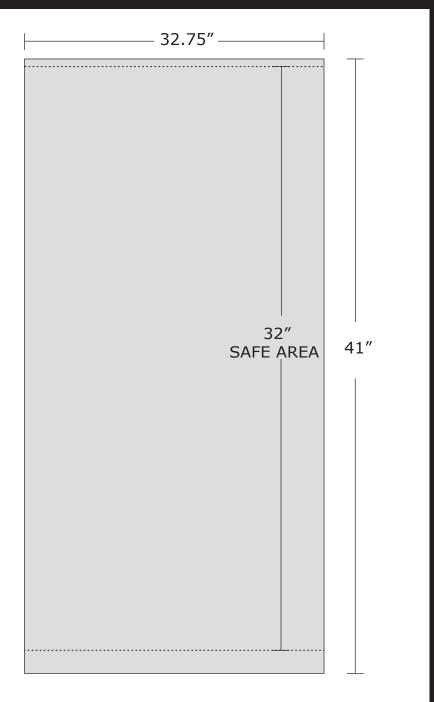

## **CLEAR RETRACTABLE BANNERS** 33x41

Total Graphic Area: 32.75" x 41" Total Safe Area: 32.75" x 32"

Please be sure to include a 1" margin at the Top & a 3" Margin at the bottom. (For Reference Only)